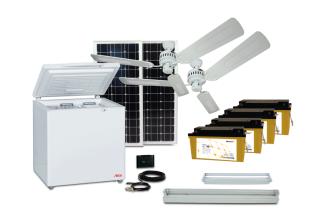

## 600057, 600060 • 12/2019

Phaesun provide a complete kit for solar cooling, ventilation and lighting: It includes the solar fridge Steca PF 166, two fans and two light tubes, all equipment for charging and installation. Ideal for the use in health posts and hospitals that are located far from the grid.

Each kit is available in four different variations according to the relevant irradiation zones. Have a look on the irradiation map on the back, find out your perfectly fitting system.

| Amount | Components                                   |  |  |  |  |
|--------|----------------------------------------------|--|--|--|--|
| 4      | Solar Module 150W / 12 VDC                   |  |  |  |  |
| 4      | Battery AGM 150 AH / 12 VDC                  |  |  |  |  |
| 1      | Charge controller                            |  |  |  |  |
| 2      | Ceiling Fan 19W / 24 VDC with remote control |  |  |  |  |
| 1      | Fridge PF166 24 VDC                          |  |  |  |  |
| 1      | LED tube single 24 VDC / 120 cm              |  |  |  |  |
| 1      | LED tube double 24 VDC / 60 cm               |  |  |  |  |
| 4      | Module support structure                     |  |  |  |  |
| 1      | Installation material and cable              |  |  |  |  |