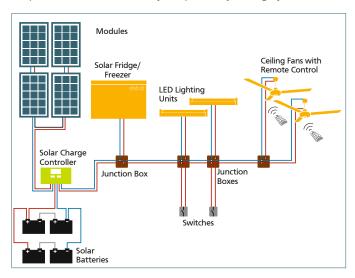

## 600057, 600060 • 12/2019

Phaesun provide a complete kit for solar cooling, ventilation and lighting: It includes the solar fridge Steca PF 166, two fans and two light tubes, all equipment for charging and installation. Ideal for the use in health posts and hospitals that are located far from the grid.

Each kit is available in four different variations according to the relevant irradiation zones. Have a look on the irradiation map on the back, find out your perfectly fitting system.

| Amount | Components                                   |  |  |  |  |
|--------|----------------------------------------------|--|--|--|--|
| 4      | Solar Module 150W / 12 VDC                   |  |  |  |  |
| 4      | Battery AGM 150 AH / 12 VDC                  |  |  |  |  |
| 1      | Charge controller                            |  |  |  |  |
| 2      | Ceiling Fan 19W / 24 VDC with remote control |  |  |  |  |
| 1      | Fridge PF166 24 VDC                          |  |  |  |  |
| 1      | LED tube single 24 VDC / 120 cm              |  |  |  |  |
| 1      | LED tube double 24 VDC / 60 cm               |  |  |  |  |
| 4      | Module support structure                     |  |  |  |  |
| 1      | Installation material and cable              |  |  |  |  |