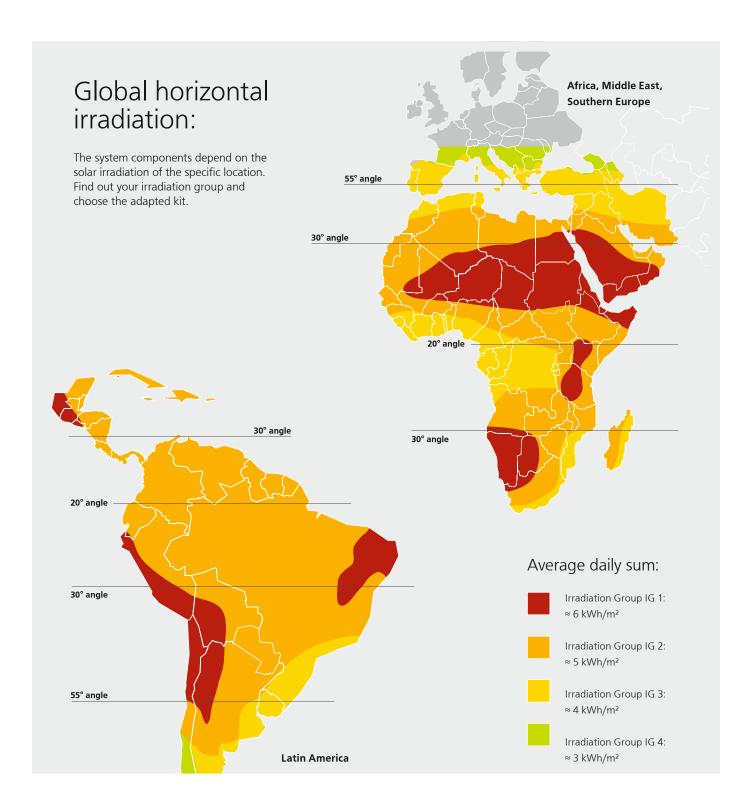

Each kit is available in four different variations according to the relevant irradiation zones. Have a look on the irradiation map on the back, find out your perfectly fitting system.

| Amount | Components                                   |  |  |  |  |
|--------|----------------------------------------------|--|--|--|--|
| 4      | Solar Module 150W / 12 VDC                   |  |  |  |  |
| 4      | Battery AGM 150 AH / 12 VDC                  |  |  |  |  |
| 1      | Charge controller                            |  |  |  |  |
| 2      | Ceiling Fan 19W / 24 VDC with remote control |  |  |  |  |
| 1      | Fridge PF166 24 VDC                          |  |  |  |  |
| 1      | LED tube single 24 VDC / 120 cm              |  |  |  |  |
| 1      | LED tube double 24 VDC / 60 cm               |  |  |  |  |
| 4      | Module support structure                     |  |  |  |  |
| 1      | Installation material and cable              |  |  |  |  |

| Article                                                                                                            | Weight | Irradiation | Irradiation Group | Article No. |  |  |  |  |
|--------------------------------------------------------------------------------------------------------------------|--------|-------------|-------------------|-------------|--|--|--|--|
| Phaesun Complete Hospital Kit IG 1                                                                                 | 565    | ≈ 6 kWh/m²  | 1                 | 600057      |  |  |  |  |
| Fans (2x 19 W/24 V), LED Tubes (2x 11 W/1100 lm), Steca PF166 (inside +3°C), Modul (2x 150 W), Battery (4x 150 Ah) |        |             |                   |             |  |  |  |  |
| Phaesun Complete Hospital Kit IG 4                                                                                 | 206 kg | ≈ 3 kWh/m²  | 4                 | 600060      |  |  |  |  |
| Fans (2x 19 W/24 V), LED Tubes (2x 22 W/2200 lm), Steca PF166 (inside +3°C), Modul (4x 150 W), Battery (4x 150 Ah) |        |             |                   |             |  |  |  |  |