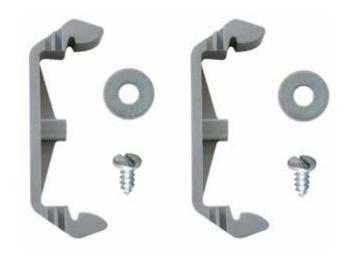

## Charge Controllers DIN Rail Mounting Kit

The top-hat rail mounting kit allows easy mounting of solar charge controllers on a top-hat rail. The set consists of two retaining brackets and two screws. The retaining brackets are screwed to the charge controller using one screw per bracket. This then allows the solar charge con-troller to be positioned on the top-hat rail and clicked into place. The brackets can be easily retrofitted to solar charge con-trollers.