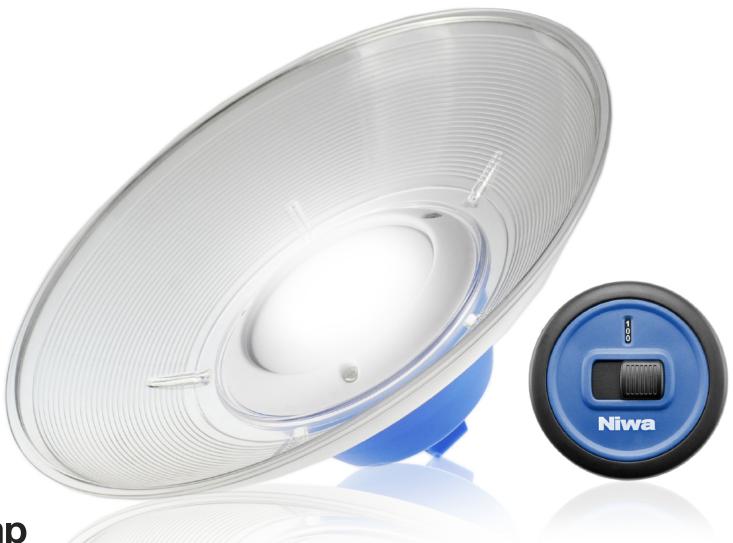

### Home 100 Lamp

#### 100 Lumen Ceiling LED Lamp Wall Dimming Switch & Cable Roller

Home 100 Lamp is Niwa's innovative 100 Lumen LED ceiling lamp for solar home systems. With impressive 90 lm/W energy efficiency the lamp makes sure people get the longest high quality light service possible out of their hardly harvested energy resources.

The lamp is not only easy to install due to it's Quick-Fix Strap, Cable Roller and USB plug but also very comfortable to use due to it's 3x Light Modes Dimming Slider. The lamp is water and dust protected (IP44) promoting it for all kind of outdoor use.