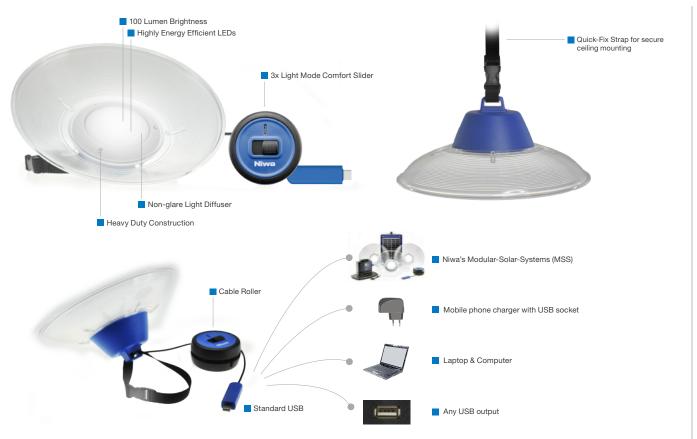

#### 100 Lumen Ceiling LED Lamp Wall Dimming Switch & Cable Roller

Home 100 Lamp is Niwa's innovative 100 Lumen LED ceiling lamp for solar home systems. With impressive 90 lm/W energy efficiency the lamp makes sure people get the longest high quality light service possible out of their hardly harvested energy resources.

The lamp is not only easy to install due to it's Quick-Fix Strap, Cable Roller and USB plug but also very comfortable to use due to it's 3x Light Modes Dimming Slider. The lamp is water and dust protected (IP44) promoting it for all kind of outdoor use.

Up to 100 Lumen with outstanding 85 CRI deliver the highest quality light service for the living room, kitchen and sleeping rooms. The dimming feature allows to always adjust to the right brightness level depending on the amount of energy available and situation of use.