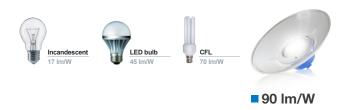

#### ■ High Energy Efficiency

#### 100 Lumen Ceiling LED Lamp Wall Dimming Switch & Cable Roller

Home 100 Lamp is Niwa's innovative 100 Lumen LED ceiling lamp for solar home systems. With impressive 90 lm/W energy efficiency the lamp makes sure people get the longest high quality light service possible out of their hardly harvested energy resources.