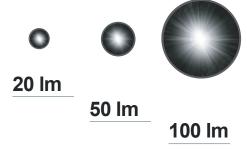

#### Light Modes

#### **Technical Specification**

| LED                       |
|---------------------------|
| 4700 - 5300 K White       |
| 85 Ra                     |
| 100 lm, 50 lm, 20 lm      |
| Wall Comfort Slide Switch |
| Non-glare                 |
| 90 lm/W                   |
| Standard USB (min. 0.5 A) |
|                           |